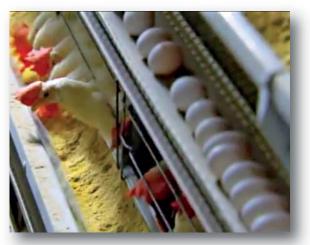

Special produced webbing to be used in in the poultry farming sector, designed for the collection of eggs in farms.

## The main characteristics are:

- · 100% High Tenacity (HT) Polypropylene
- · Does not absorb dirt
- Very easy to clean even if when one egg is broken in the conveyor Perfect for a cold washing processes, with pressure hoses
- · Does not absorb liquids. There is no retained humidity
- · Very easy to do the end unions
- · Very good "grip" over the pulling rollers
- · Anti-slip, good product fastening
- Less static electricity than PES and PE (very important in applications where there is friction with other materials)
- High resistance to most chemical agents, resistant to organic solvents, aqueous solutions of acids, bases and salts
- · 100% recyclable
- High resistance to abrasion (longer life for products)
- · Light density: Light product
- · Does not absorb dirt and does not fade